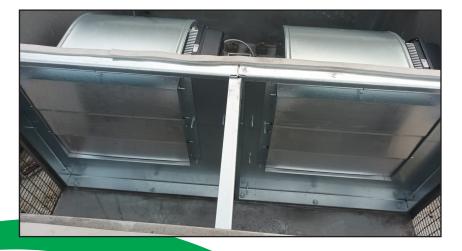

## Hospital

Unit reference

Toilet extract twin fan

Scope of works:

Replaced failed fans with direct drive EC fans, new auto changeover panel, new roof

The original units' fans had failed, along with the roof becoming damaged and being held in place by a paving slab.

Due to budgetary constraints, the customer could not afford the cost of a full replacement and on inspection of the original casework, a solution to upgrade the fans and installing a replacement roof was proposed to fit the customer's budget.

# After Upgrade