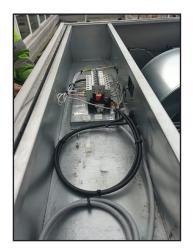

## Hospital

Unit reference

Toilet extract twin fan

Scope of works:

Replaced failed fans with direct drive EC fans, new auto changeover panel, new roof

The original units' fans had failed, along with the roof becoming damaged and being held in place by a paving slab.

Due to budgetary constraints, the customer could not afford the cost of a full replacement and on inspection of the original casework, a solution to upgrade the fans and installing a replacement roof was proposed to fit the customer's budget.

# After Upgrade