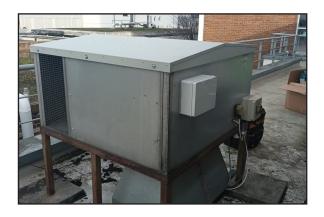

## Hospital

Unit reference

Toilet extract twin fan

Scope of works:

Replaced failed fans with direct drive EC fans, new auto changeover panel, new roof

The original units' fans had failed, along with the roof becoming damaged and being held in place by a paving slab.

# Before Upgrade