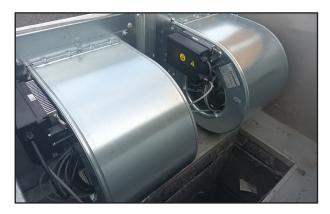

## Hospital

Unit reference

Toilet extract twin fan

Scope of works:

Replaced failed fans with direct drive EC fans, new auto changeover panel, new roof

The original units' fans had failed, along with the roof becoming damaged and being held in place by a paving slab.

Due to budgetary constraints, the customer could not afford the cost of a full replacement and on inspection of the original casework, a solution to upgrade the fans and installing a replacement roof was proposed to fit the customer's budget.

# After Upgrade