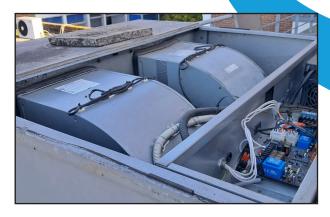

Case Study

## Hospital

Unit reference

Toilet extract twin fan

Scope of works:

Replaced failed fans with direct drive EC fans, new auto changeover panel, new roof

The original units' fans had failed, along with the roof becoming damaged and being held in place by a paving slab.

Due to budgetary constraints, the customer could not afford the cost of a full replacement and on inspection of the original casework, a solution to upgrade the fans and installing a replacement roof was proposed to fit the customer's budget.



#### Contact us

Unit 7 Stag Business Park, 164/166 Christchurch Road, Ringwood, Hampshire, BH24 3AS

Telephone: 01425 475384

Email: sales@ahs-ss.uk.com



### Case Study

# Hospital

### Toilet extract twin fan

# Before Upgrade





# After Upgrade