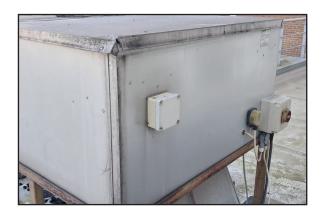

# Before Upgrade

## Hospital

Unit reference

Toilet extract twin fan

Scope of works:

Replaced failed fans with direct drive EC fans, new auto changeover panel, new roof

The original units' fans had failed, along with the roof becoming damaged and being held in place by a paving slab.