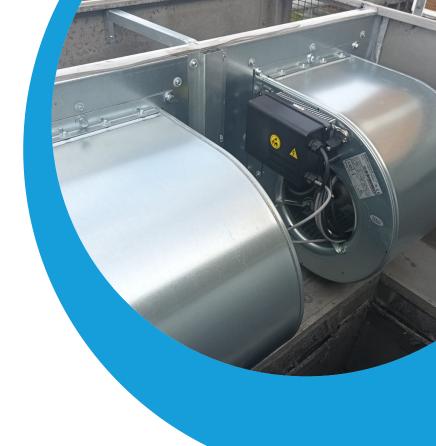

Case Study

## Hospital

Unit reference

Toilet extract twin fan

Scope of works:

Replaced failed fans with direct drive EC fans, new auto changeover panel, new roof

The original units' fans had failed, along with the roof becoming damaged and being held in place by a paving slab.

Due to budgetary constraints, the customer could not afford the cost of a full replacement and on inspection of the original casework, a solution to upgrade the fans and installing a replacement roof was proposed to fit the customer's budget.



#### Contact us

Unit 7 Stag Business Park, 164/166 Christchurch Road, Ringwood, Hampshire, BH24 3AS

Telephone: 01425 475384

Email: sales@ahs-ss.uk.com



### Case Study

# Hospital

### Toilet extract twin fan

# Before Upgrade





# After Upgrade