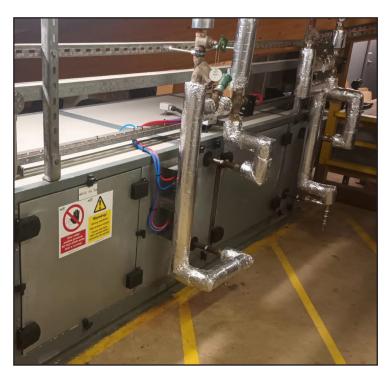

stainless steel to ensure good longevity within the aggressive environment. Existing corrosion was treated before plating internally, framework was treated and painted and all new access panels and door furniture was fitted in line with our proposed scope of works.

#### Contact us

Unit 7 Stag Business Park, 164/166 Christchurch Road, Ringwood, Hampshire, BH24 3AS

Telephone: 01425 475384

Email: sales@ahs-ss.uk.com



Case Study Shetland Isles Leisure Centre Various

### Before Upgrade - AHU4





### Before Upgrade - AHU5









www.ahs-ss.uk.com

Case Study Shetland Isles Leisure Centre Various

### During Upgrade AHU4





During Upgrade AHU5











www.ahs-ss.uk.com

# Case Study Shetland Isles Leisure Centre Various

### Completed Upgrade AHU4



#### Completed Upgrade AHU5







www.ahs-ss.uk.com