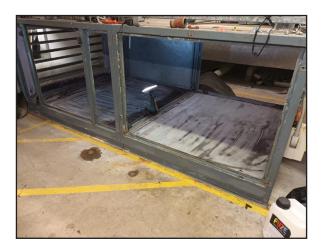

maintenance cost as well as new dampers, bare tube frost coil, panel & bag filter frames and main heating coil.

Bulkheads, dampers and coil frames were made out of stainless steel to ensure good longevity within the aggressive environment. Existing corrosion was treated before plating internally, framework was treated and painted and all new access panels and door furniture was fitted in line with our proposed scope of works.

#### Contact us

Unit 7 Stag Business Park, 164/166 Christchurch Road, Ringwood, Hampshire, BH24 3AS

Telephone: 01425 475384

Email: sales@ahs-ss.uk.com



Case Study Shetland Isles Leisure Centre Various

### Before Upgrade - AHU4





### Before Upgrade - AHU5









www.ahs-ss.uk.com

Case Study Shetland Isles Leisure Centre Various

### During Upgrade AHU4





During Upgrade AHU5











www.ahs-ss.uk.com

# Case Study Shetland Isles Leisure Centre Various

### Completed Upgrade AHU4



#### Completed Upgrade AHU5







www.ahs-ss.uk.com