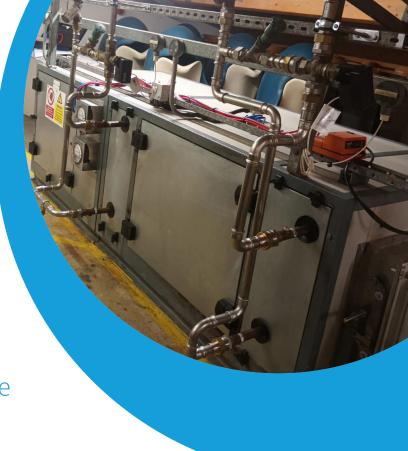

Due to limited access to the plant area, AHU refurbishment was planned sequentially to minimise downtime and several of the AHUs had the refurbishment completed within a week including commissioning.

EC fans were fitted to reduce energy and maintenance cost as well as new dampers, bare tube frost coil, panel & bag filter frames and main heating coil.

Bulkheads, dampers and coil frames were made out of stainless steel to ensure good longevity within the aggressive environment. Existing corrosion was treated before plating internally, framework was treated and painted and all new access panels and door furniture was fitted in line with our proposed scope of works.