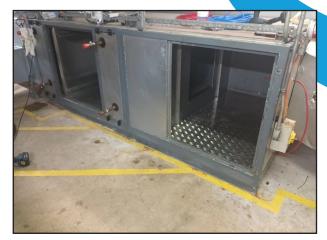

as new dampers, bare tube frost coil, panel & bag filter frames and main heating coil.

Bulkheads, dampers and coil frames were made out of stainless steel to ensure good longevity within the aggressive environment. Existing corrosion was treated before plating internally, framework was treated and painted and all new access panels and door furniture was fitted in line with our proposed scope of works.

#### Contact us

Unit 7 Stag Business Park, 164/166 Christchurch Road, Ringwood, Hampshire, BH24 3AS

Telephone: 01425 475384

Email: sales@ahs-ss.uk.com



Case Study Shetland Isles Leisure Centre Various

### Before Upgrade - AHU4





### Before Upgrade - AHU5









www.ahs-ss.uk.com

Case Study Shetland Isles Leisure Centre Various

### During Upgrade AHU4





During Upgrade AHU5











www.ahs-ss.uk.com

# Case Study Shetland Isles Leisure Centre Various

### Completed Upgrade AHU4



#### Completed Upgrade AHU5







www.ahs-ss.uk.com