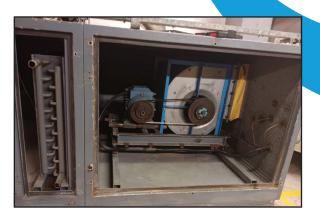

everal of the AHUs had the refurbishment completed within a week including commissioning.

EC fans were fitted to reduce energy and maintenance cost as well as new dampers, bare tube frost coil, panel & bag filter frames and main heating coil.

Bulkheads, dampers and coil frames were made out of stainless steel to ensure good longevity within the aggressive environment. Existing corrosion was treated before plating internally, framework was treated and painted and all new access panels and door furniture was fitted in line with our proposed scope of works.

#### Contact us

Unit 7 Stag Business Park, 164/166 Christchurch Road, Ringwood, Hampshire, BH24 3AS

Telephone: 01425 475384

Email: sales@ahs-ss.uk.com



Case Study Shetland Isles Leisure Centre Various

### Before Upgrade - AHU4





### Before Upgrade - AHU5









www.ahs-ss.uk.com

Case Study Shetland Isles Leisure Centre Various

### During Upgrade AHU4





During Upgrade AHU5











www.ahs-ss.uk.com

# Case Study Shetland Isles Leisure Centre Various

### Completed Upgrade AHU4



#### Completed Upgrade AHU5







www.ahs-ss.uk.com