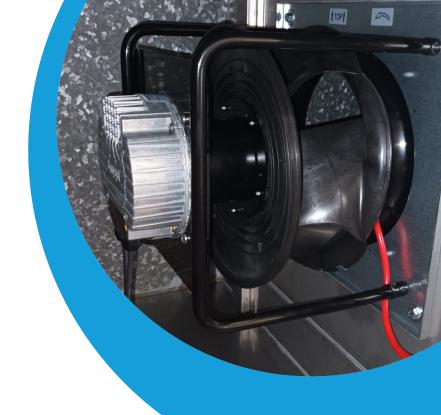

A replacement EC fan was installed c/w commando plug and sockets, with new door layouts, stainless steel internal bulkheads, doors c/w double action hinges to meet HTM requirements and flooring for the fan section, all completed in one working day, including commissioning of the new EC fan.

### **Completed Upgrade**