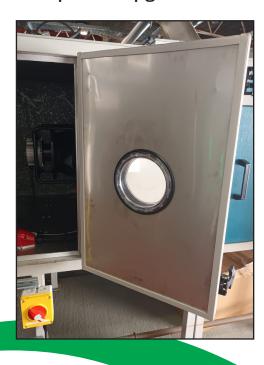

A replacement EC fan was installed c/w commando plug and sockets, with new door layouts, stainless steel internal bulkheads, doors c/w double action hinges to meet HTM requirements and flooring for the fan section, all completed in one working day, including commissioning of the new EC fan.