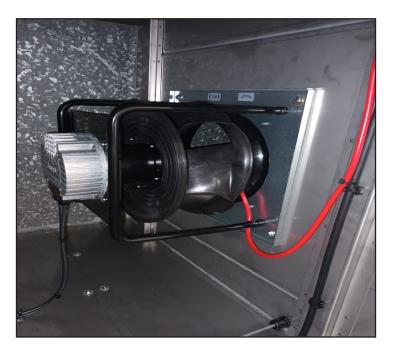

A replacement EC fan was installed c/w commando plug and sockets, with new door layouts, stainless steel internal bulkheads, doors c/w double action hinges to meet HTM requirements and flooring for the fan section, all completed in one working day, including commissioning of the new EC fan.

A spare EC fan was pre-wired with a commando plug and left with the customer for spares.