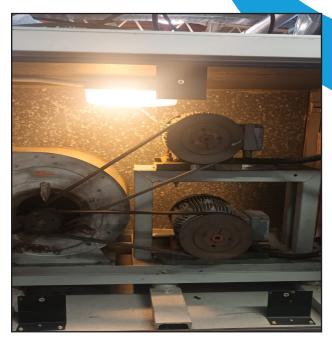

## London Hospital

Unit reference

Theatre AHU

Scope of works:

EC fan upgrade, HTM level refurbishment

The existing belt drive fan was coming to the end of its life cycle, and the trust required a small increase in fan performance.

# Before Upgrade