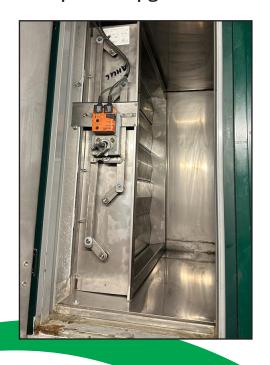

## Before Upgrade

# Brighton Hospital

Unit reference

Theatre AHU

Scope of works:

Direct drive fan upgrade

(High pressure system) – Coastal environment

The existing belt driven fan was found to have heavy corrosion on the fan blades, corroded inlet damper and fan section located within a coastal environment.