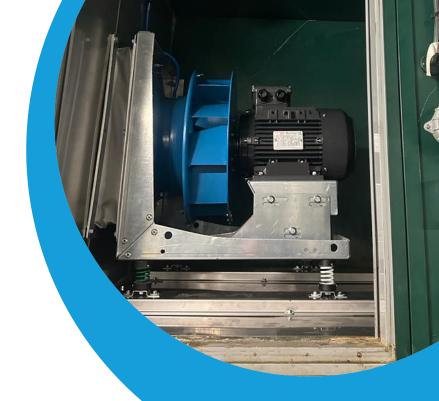

A high-pressure AC plug fan was installed, along with a replacement stainless steel damper, bulkheads, corrosion treatment and stainless-steel flooring. Works completed over a weekend.

## **Completed Upgrade**