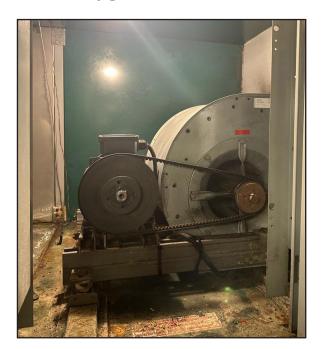

# Brighton Hospital

Unit reference

Theatre AHU

Scope of works:

Direct drive fan upgrade

(High pressure system) – Coastal environment

The existing belt driven fan was found to have heavy corrosion on the fan blades, corroded inlet damper and fan section located within a coastal environment.

## Before Upgrade