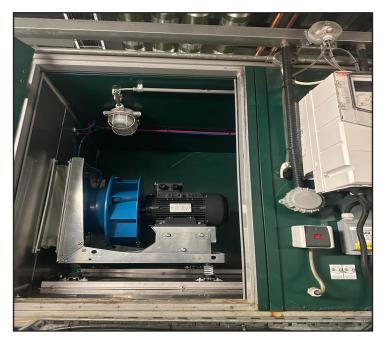

## **Completed Upgrade**

A high-pressure AC plug fan was installed, along with a replacement stainless steel damper, bulkheads, corrosion treatment and stainless-steel flooring. Works completed over a weekend.