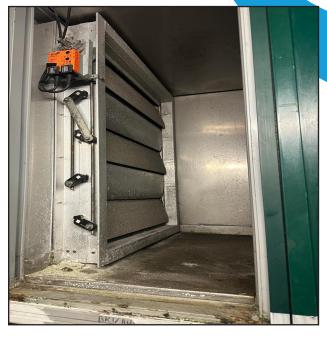

# Brighton Hospital

Unit reference

Theatre AHU

Scope of works:

Direct drive fan upgrade

(High pressure system) – Coastal environment

The existing belt driven fan was found to have heavy corrosion on the fan blades, corroded inlet damper and fan section located within a coastal environment.

## Before Upgrade